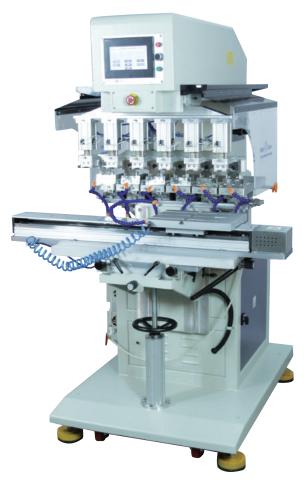

# 6-Color Pad Printer with Independent Pad and Servo Shuttle

#### **Features**

- PLC controlled functions, user friendly interface, simple and convenient operation;
- 6-color ink cup pad printer adopts servo motor and high-precision screw drive, coordinating with independent pad to realize left/right printing in any position;
- High-quality aluminum alloy is used to make structure solid and weight light; the base adopts steel plate structure which is firm and stable;
- Adopt ink applying by ink cup, ink density is stable; it is unnecessary to add solvent within 6-8 hours, the ink is less volatile, difficult to splash, saving more than 50% ink, operating environment is clean and comfortable;
- Ink cup is durable and the removal and installation is convenient;
- Unique cup-shaped structure ensures neat ink scraping; the printing product is clear and beautiful;
- Left/right moving position of worktable can be adjusted according to different printing requirement;
- Six up/down independent run pads best suit the printing of elongated work-piece with many image;

### **Technical Data**

Steel plate size

100x250 (mm) 400 (pcs/hr)

Max.Printing speedAir consumption

400 (pcs/fil) 400 (L/min)

Rated power

250W

Rated voltage