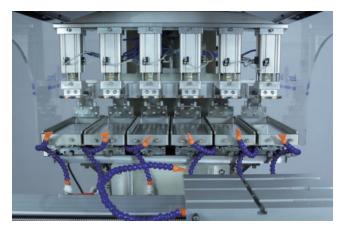

#### **Features**

- PLC controlled functions, user friendly interface, simple and convenient operation;
- 6-color ink cup pad printer adopts servo motor and high-precision screw drive, coordinating with independent pad to realize left/right printing in any position;
- High-quality aluminum alloy is used to make structure solid and weight light; the base adopts steel plate structure which is firm and stable;
- Adopt ink applying by ink cup, ink density is stable; it is unnecessary to add solvent within 6-8 hours, the ink is less volatile, difficult to splash, saving more than 50% ink, operating environment is clean and comfortable;
- Ink cup is durable and the removal and installation is convenient;
- Unique cup-shaped structure ensures neat ink scraping; the printing product is clear and beautiful;
- Left/right moving position of worktable can be adjusted according to different printing requirement;
- Six up/down independent run pads best suit the printing of elongated work-piece with many image;